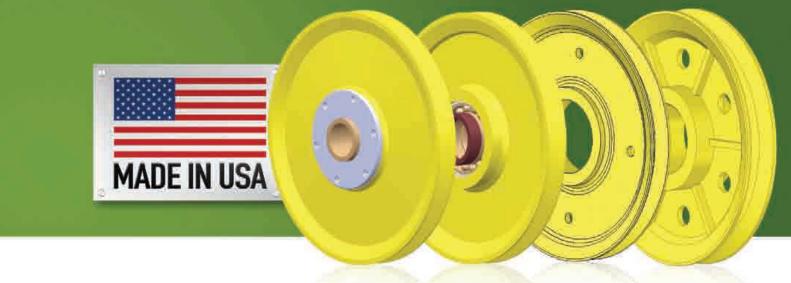

## GOSAN'S FABRICATED SHEAVES From 6" – 80" Larger Sizes Available

## **GROOVE PROFILES**