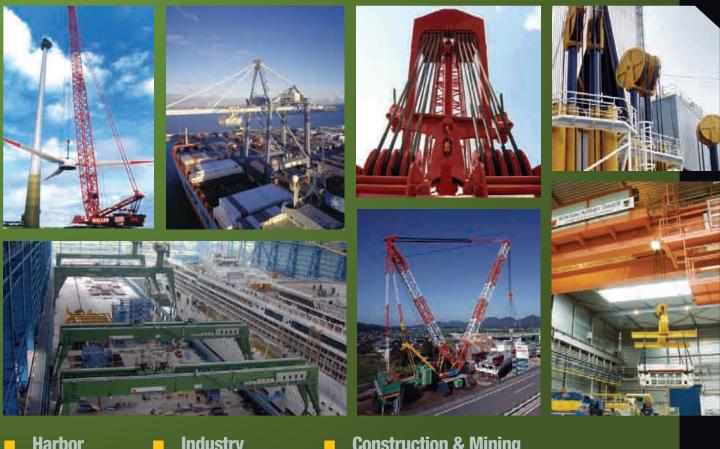

# FOR ANY APPLICATION

We manufacture over 25,000 fabricated sheaves a year, ranging in sizes from 6" O.D. to 80"+ O.D. and hook blocks with capacities ranging from 5 tons to 850+ tons.

Harbor

Marine

Industry

**Mobile Cranes** 

**Construction & Mining Oil & Gas – Inland & Off Shore** 

## **Applications For Industries**

Gosan's mechanical lifting and hoisting components are used in practically all sectors involving machinery for lifting, hoisting and transporting materials. Our products are used in critical machinery in ports, on ships, on off-shore platforms and in heavy industry (iron and steel). OEMs and end users worldwide trust Gosan's sheaves, hooks blocks and couplings.