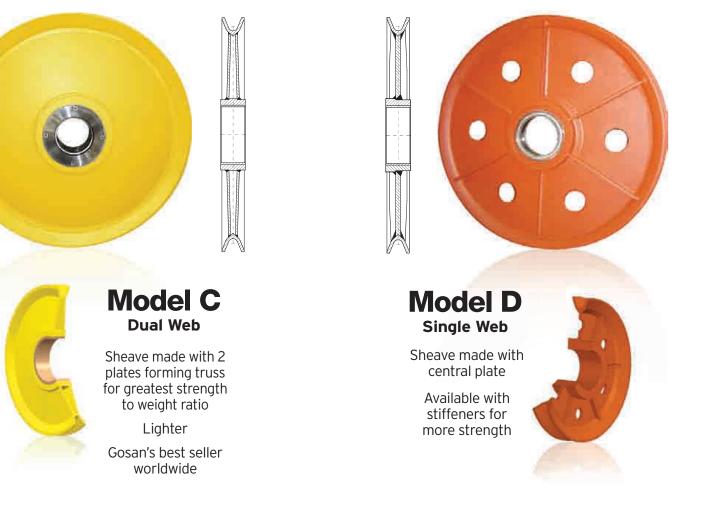

sizes, loading profiles and service classes
- Seamless tubing hub with roll-formed rim
- Stepped bore hub, to provide perfect alignment
- Latest automated welding technology and fabrication process
- AWS D1.1 Certified
- Standard groove hardness of 25-30 RC; hardened > 35 RC
- Lightening/handling holes available as required
- Construction most commonly applied in Europe over the widest range of industrial applications
- Certification by classification societies available (ABS, DNV, Lloyd's, etc.)
- We manufacture to API 8A, 8C and API 2C standards, if required
- We manufacture according to customer specifications.

#### GOSAN'S STATE-OF-THE-ART FACILITIES ARE LOCATED IN JACKSONVILLE, FLORIDA





## **GROOVE PROFILES**



## GOSAN'S FABRICATED SHEAVES From 6" – 80" Larger Sizes Available





## **Model E**

Also available for Heavy Duty applications



## Gosan custom makes sheaves for special applications



## GOSAN'S ADDITIONAL CRANE PRODUCTS

**Hook Blocks** 

Gosan has earned a reputation for being a point of reference in the market for the supply of mechanical lifting and hoisting components. In the 1980's, we added Hook Blocks to our product line in order to be a primary single source for manufacturers of lifting and hoisting equipment, and even end users.

#### GOSAN OFFERS A FULL LINE OF HOOK BLOCKS FOR ANY APPLICATION

- Standard Hook Blocks for hoist and overhead cranes
- Construction Blocks
- Custom made Hook Blocks for heavy-duty industrial cranes, including motorized Hook Blocks
- Standard and custom made Hook Blocks for mobile cranes

## **COUPLINGS**

In li