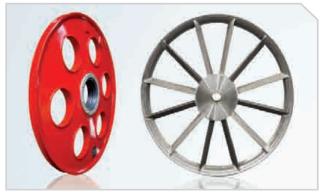

## FABRICATION WITH ROLL FORMING PROCESS MAKES GOSAN SHEAVES A HIGH QUALITY PRODUCT

With Gosan's roll form process, welding procedures, equipment verification and quality control, our sheaves stand out from the competition. Because of this process, our heavy-duty sheaves are lighter; have great resistance; are durable and reliable, and exceeds industry standards.

## **GOSAN FABRICATION ADVANTAGES**

- Less wear for the hoisting mechanism means less maintenance
- Less weight to be lifted means more weight the hoist can lift
- Less weight (but same strength as thicker single plate) means two plates are lighter than one central plate
- Very low moment of inertia, to avoid slippage which reduces sheave groove wear
- Competitively priced
- Custom made solutions means less down time

## GOSAN'S FABRICATED SHEAVES From 6" – 80" Larger Sizes Available