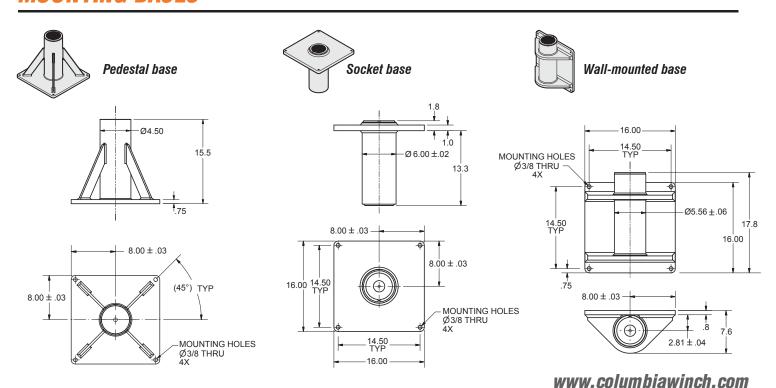

d frame and components
- · Stainless steel models available

## **Options**

- · Swing handle
- · Upper limit switch
- · Overhaul plate
- · Rotary limit switch with adjustable lower limit
- · Weather resistant coatings and hardware
- · Additional features and upgrades available upon request

| Dis | Distributed by: |  |  |  |  |  |  |  |
|-----|-----------------|--|--|--|--|--|--|--|
|     |                 |  |  |  |  |  |  |  |
|     |                 |  |  |  |  |  |  |  |
|     |                 |  |  |  |  |  |  |  |
|     |                 |  |  |  |  |  |  |  |
|     |                 |  |  |  |  |  |  |  |

Columbia Davit Cranes can be built to meet the needs of virtually any material handling application. Contact us today with your specific requirements.



## **MOUNTING BASES**



D00079A