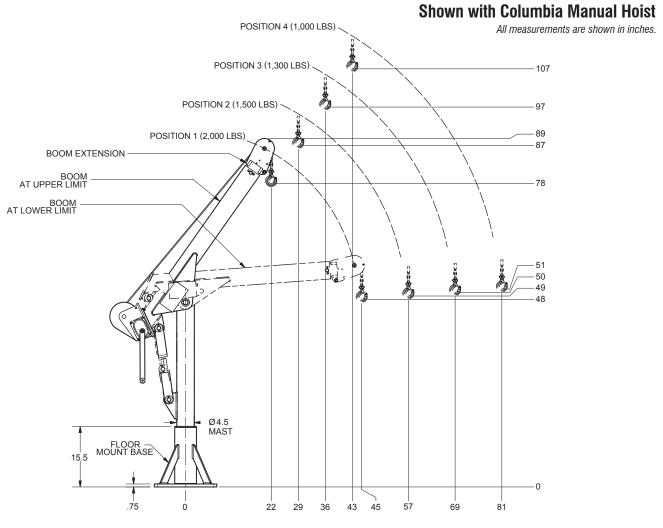

## Standard Davit Features

- · Available with AC, DC, pneumatic, hydraulic, and manual hoists
- · Four-position extendable boom for flexible operation
- · Turnbuckle boom angle adjustment
- · 360° rotation in pedestal, socket or wall mounted bases
- Top and bottom sleeve bearings in base allow for ease of rotation when under load
- · Powder coated frame and components
- · Stainless steel models available