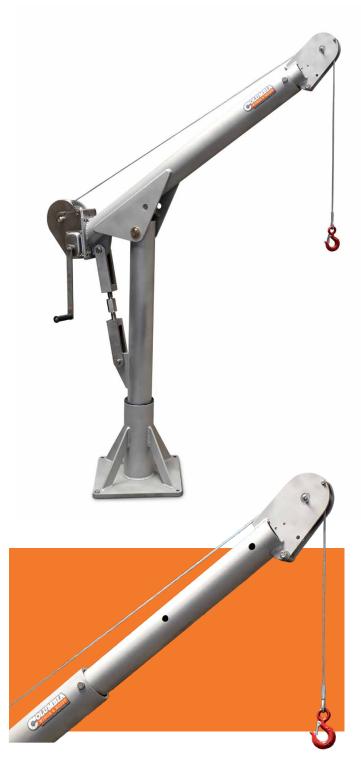

## Safer and Simpler Material Handling

## Standard Davit Features

- · Available with AC, DC, pneumatic, hydraulic, and manual hoists
- · Four-position extendable boom for flexible operation
- · Turnbuckle boom angle adjustment
- · 360° rotation in pedestal, socket or wall mounted bases
- Top and bottom sleeve bearings in base allow for ease of rotation when under load
- · Powder coated frame and components
- · Stainless steel models available